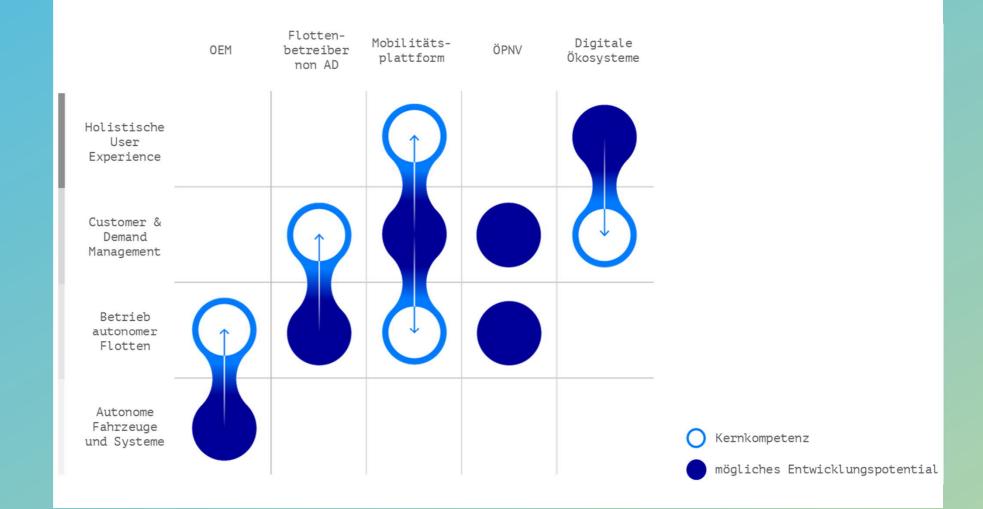

Y RESEARCH. PUBLIC TRANSPORT.





|                           | 44% |
|---------------------------|-----|
| City                      |     |
|                           | 39% |
| Public Transport          |     |
|                           | 32% |
| OEM                       |     |
|                           | 31% |
| Rail Operator & Airports  |     |
|                           | 30% |
| Employer                  |     |
|                           | 27% |
| Private Mobility Provider |     |
| n=4.868 (CN/EU/US)        |     |

What players would you trust to offer autonomous driving services?

Compared to a public transport offering I would spent for a ride in an autonomous vehicle ...



THE RENAISSANCE OF PUBLIC TRANSPORT

#### MHP MOBILITY STRATEGY RESEARCH. AUTONOMOUS GAP.









### MOBILITÄT VON MORGEN DIE TRANSFORMATION DER AUTOMOBILINDUSTRIE