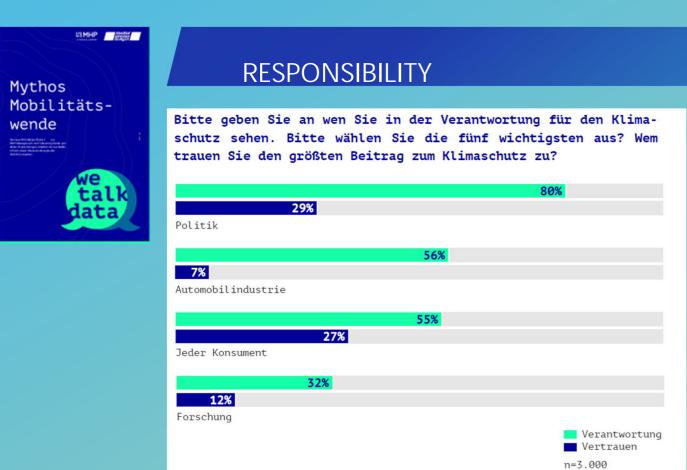

#### MHP MOBILITY STRATEGY RESEARCH. CLIMATE PROTECTION.

#### WILL TO CHANGE

Hier sind einige mögliche Maßnahmen, welche die Städte umsetzen möchten. Welche dieser Maßnahmen würden Sie in Ihrer Stadt akzeptieren?

Kostenloser oder stark vergünstigter ÖPNV Umstellung auf erneuerbare Energien Förderung von Solarstromanlagen

Tempo 30 in Innenstädten

Umwandlung von Parkplätzen in Grünflächen Klimasteuer zur Finanzierung von Klimaprojekten

n=3.000