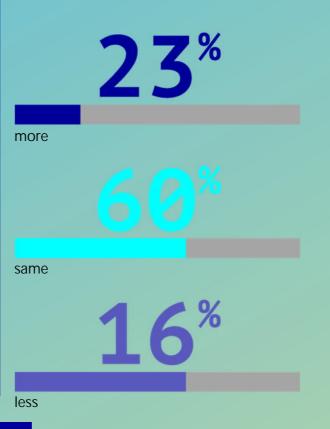

What players would you trust to offer autonomous driving services?

Compared to a public transport offering I would spent for a ride in an autonomous vehicle ...

THE RENAISSANCE OF PUBLIC TRANSPORT