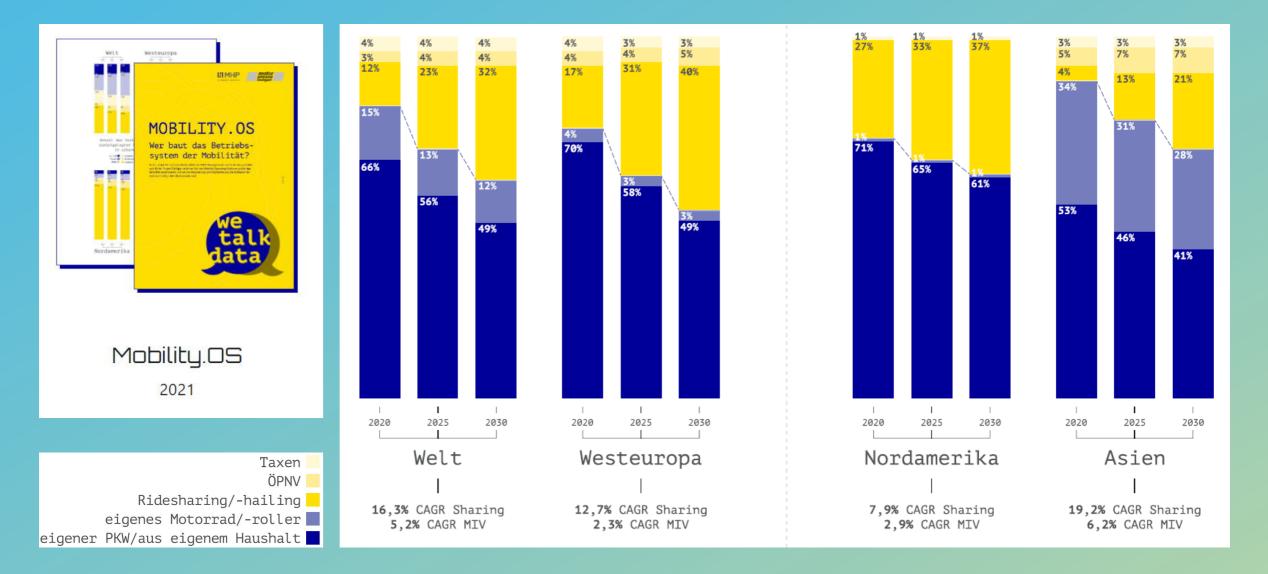

defined platforms



Develop new software defined platforms

- No legacy according processes and organization
- Team oriented & skilled on software and high-tech development
- Faster development cycles
- Brand narrative (digital/electric) easens access to venture capital

#### MHP MOBILITY STRATEGY RESEARCH. CLIMATE PROTECTION.





#### WILL TO CHANGE

Hier sind einige mögliche Maßnahmen, welche die Städte umsetzen möchten. Welche dieser Maßnahmen würden Sie in Ihrer Stadt akzeptieren?







Kostenloser oder stark vergünstigter ÖPNV Umstellung auf erneuerbare Energien Förderung von Solarstromanlagen







Tempo 30 in Innenstädten

Umwandlung von Parkplätzen in Grünflächen Klimasteuer zur Finanzierung von Klimaprojekten

n=3.000

#### MHP MOBILITY STRATEGY RESEARCH. MOBILITY WALLET.





#### MHP MOBILITY STRATEGY RESEARCH. AUTONOMOUS DRIVING TECHNOLOGY.





© MHP Management- und IT-Beratung

#### MHP MOBILITY STRATEGY RESEARCH. ÂUTONOMOUS & SHARING.





#### MHP MOBILITY STRATEGY RESEARCH. PUBLIC TRANSPORT.





|                           | 44% |
|---------------------------|-----|
| City                      |     |
|                           | 39% |
| Public Transport          |     |
|                           | 32% |
| OEM                       |     |
|                           | 31% |
| Rail Operator & Airports  |     |
|                           | 30% |
| Employer                  |     |
|                           | 27% |
| Private Mobility Provider |     |
| n=4.868 (CN/EU/US)        |     |

What players would you trust to offer autonomous driving serv